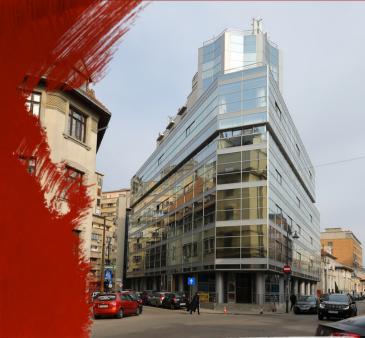

# Filipescu Office Building

Bucharest, Sector 2, 39-41 Nicolae Filipescu st.

### Building information

| Building status      | Existing   |
|----------------------|------------|
| Year of construction | 2004       |
| Total building area  | 5 185 sq m |